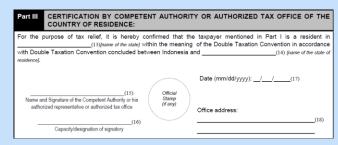

#### Original DGT-1 form without endorsement + original certificate of domicile

If you have any problems in getting original endorsed DGT-1 or even getting the DGT-1 endorsed in the first place, you can use the alternative method as follows:

- Original DGT-1 form will need to be filled properly as it would have been in the primary method, but you may leave Part III empty
- The empty Part III will be replaced by original certificate of domicile, signed by relevant tax authorities from country where Signing Party domicile

- Send both the original non-endorsed DGT-1 form and original certificate of domicile to postal address provided by Pertamina
- The original certificate of domicile is valid for one year, therefore for subsequent contracts within 1 year, you may send only the non-endorsed DGT-1 form.